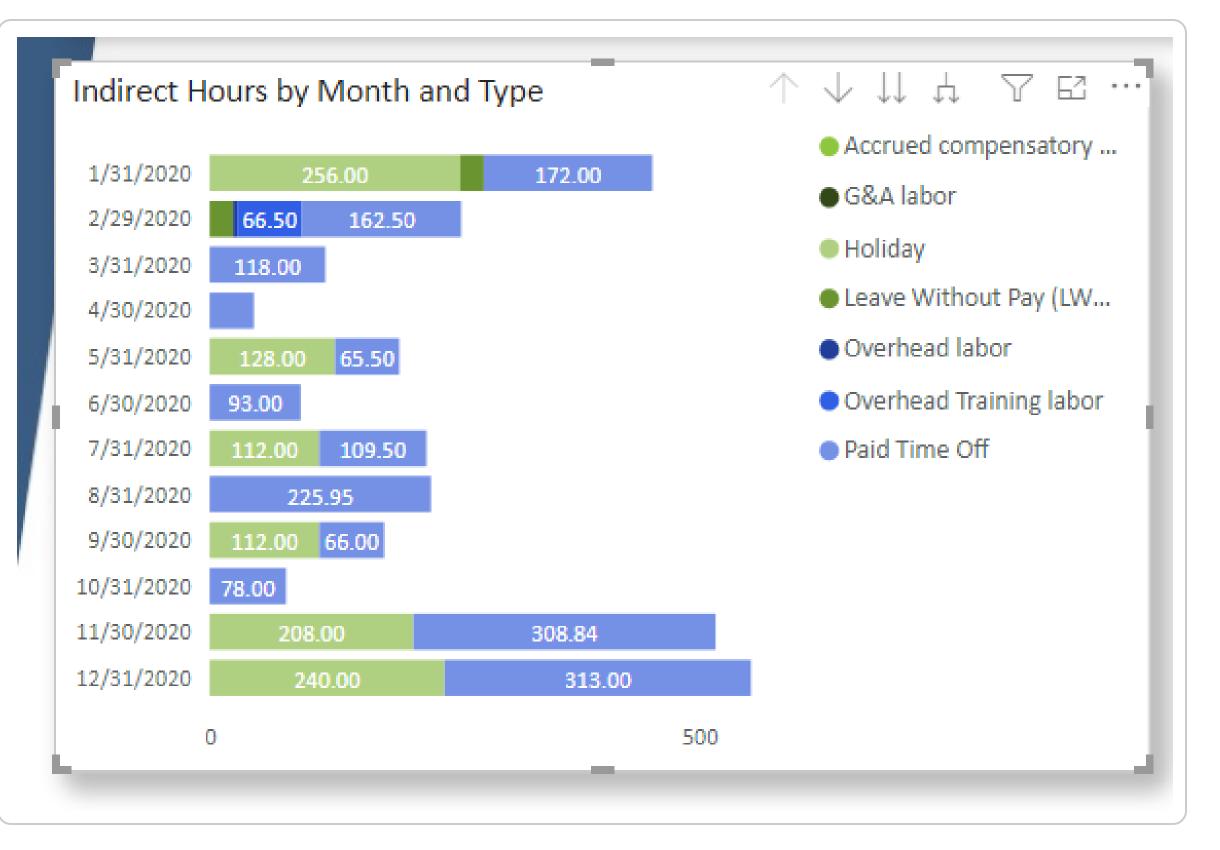

rchy. Hierarchies can come in various forms with in a report. Using the hierarchy in a visual allows the user to see the data at various levels.

**More Details about Navigating Hierarchies** 

## **Report Features**



### Ellipsis

The three dots(...) found on the upper left hand corner of a visual. Click these dots (the Ellipsis) enables a drop down menu of additional options relating to the visual. Note: not all visuals will be enabled with the Ellipsis option.



### Tooltips

Some visuals are built with tooltips .Tooltips are an elegant way of providing more contextual information and detail to data points on a visual. A tooltip can be found by moving your cursor over top of a data element. Waiting a second or two a tooltip will appear over the data point.

More on Tooltips

















### Logo with Link

Customized options can include a Logo, a tool-tip or catchphrase and a link to your website. Great if you want to show off your report to potential clients but ensure they have a way to learn more about your company.

### **Custom Backgrounds**

Make your visuals pop with an any number of backgrounds. Specially curated for each client or for each report.





# **Theme Options**



### **Custom Legends and Metrics**

Pick Dynamic colors to adjust the report visuals automatically based on metrics set by you.











## How we can help

## **Services:**

Connect to the Procas API Merge with other sources(SharePoint Excel, etc.) Help you Build Custom Data Sources Clean the Data(Data Mining) Custom Report Builds Custom Themes Prebuilt Icons/Page Templates Consult