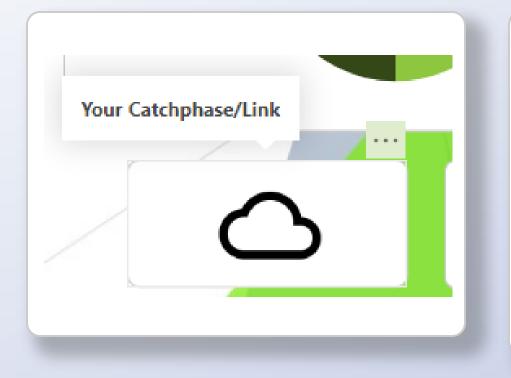

### Logo with Link

Customized options can include a Logo, a tool-tip or catchphrase and a link to your website. Great if you want to show off your report to potential clients but ensure they have a way to learn more about your company.