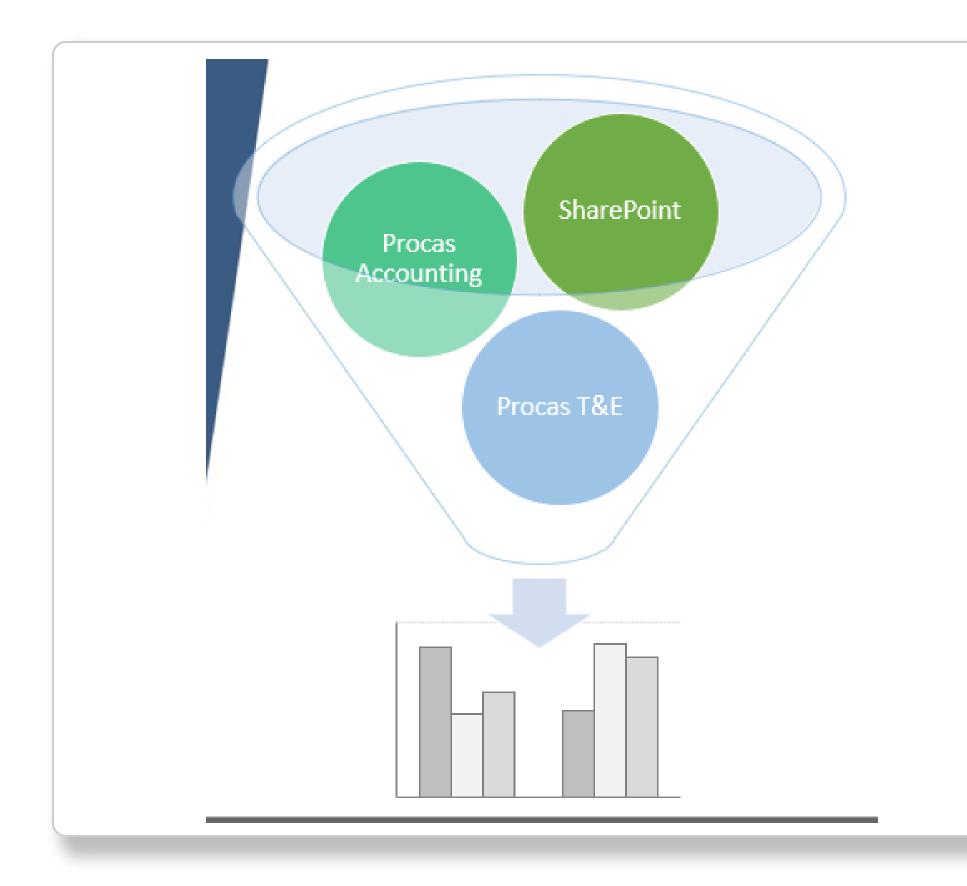

## **Services:**

Connect to the Procas API Merge with other sources(SharePoint Excel, etc.) Help you Build Custom Data Sources Clean the Data(Data Mining) Custom Report Builds Custom Themes Prebuilt Icons/Page Templates Consulting on BI Pest Practices DAX/M Query Language Consultations