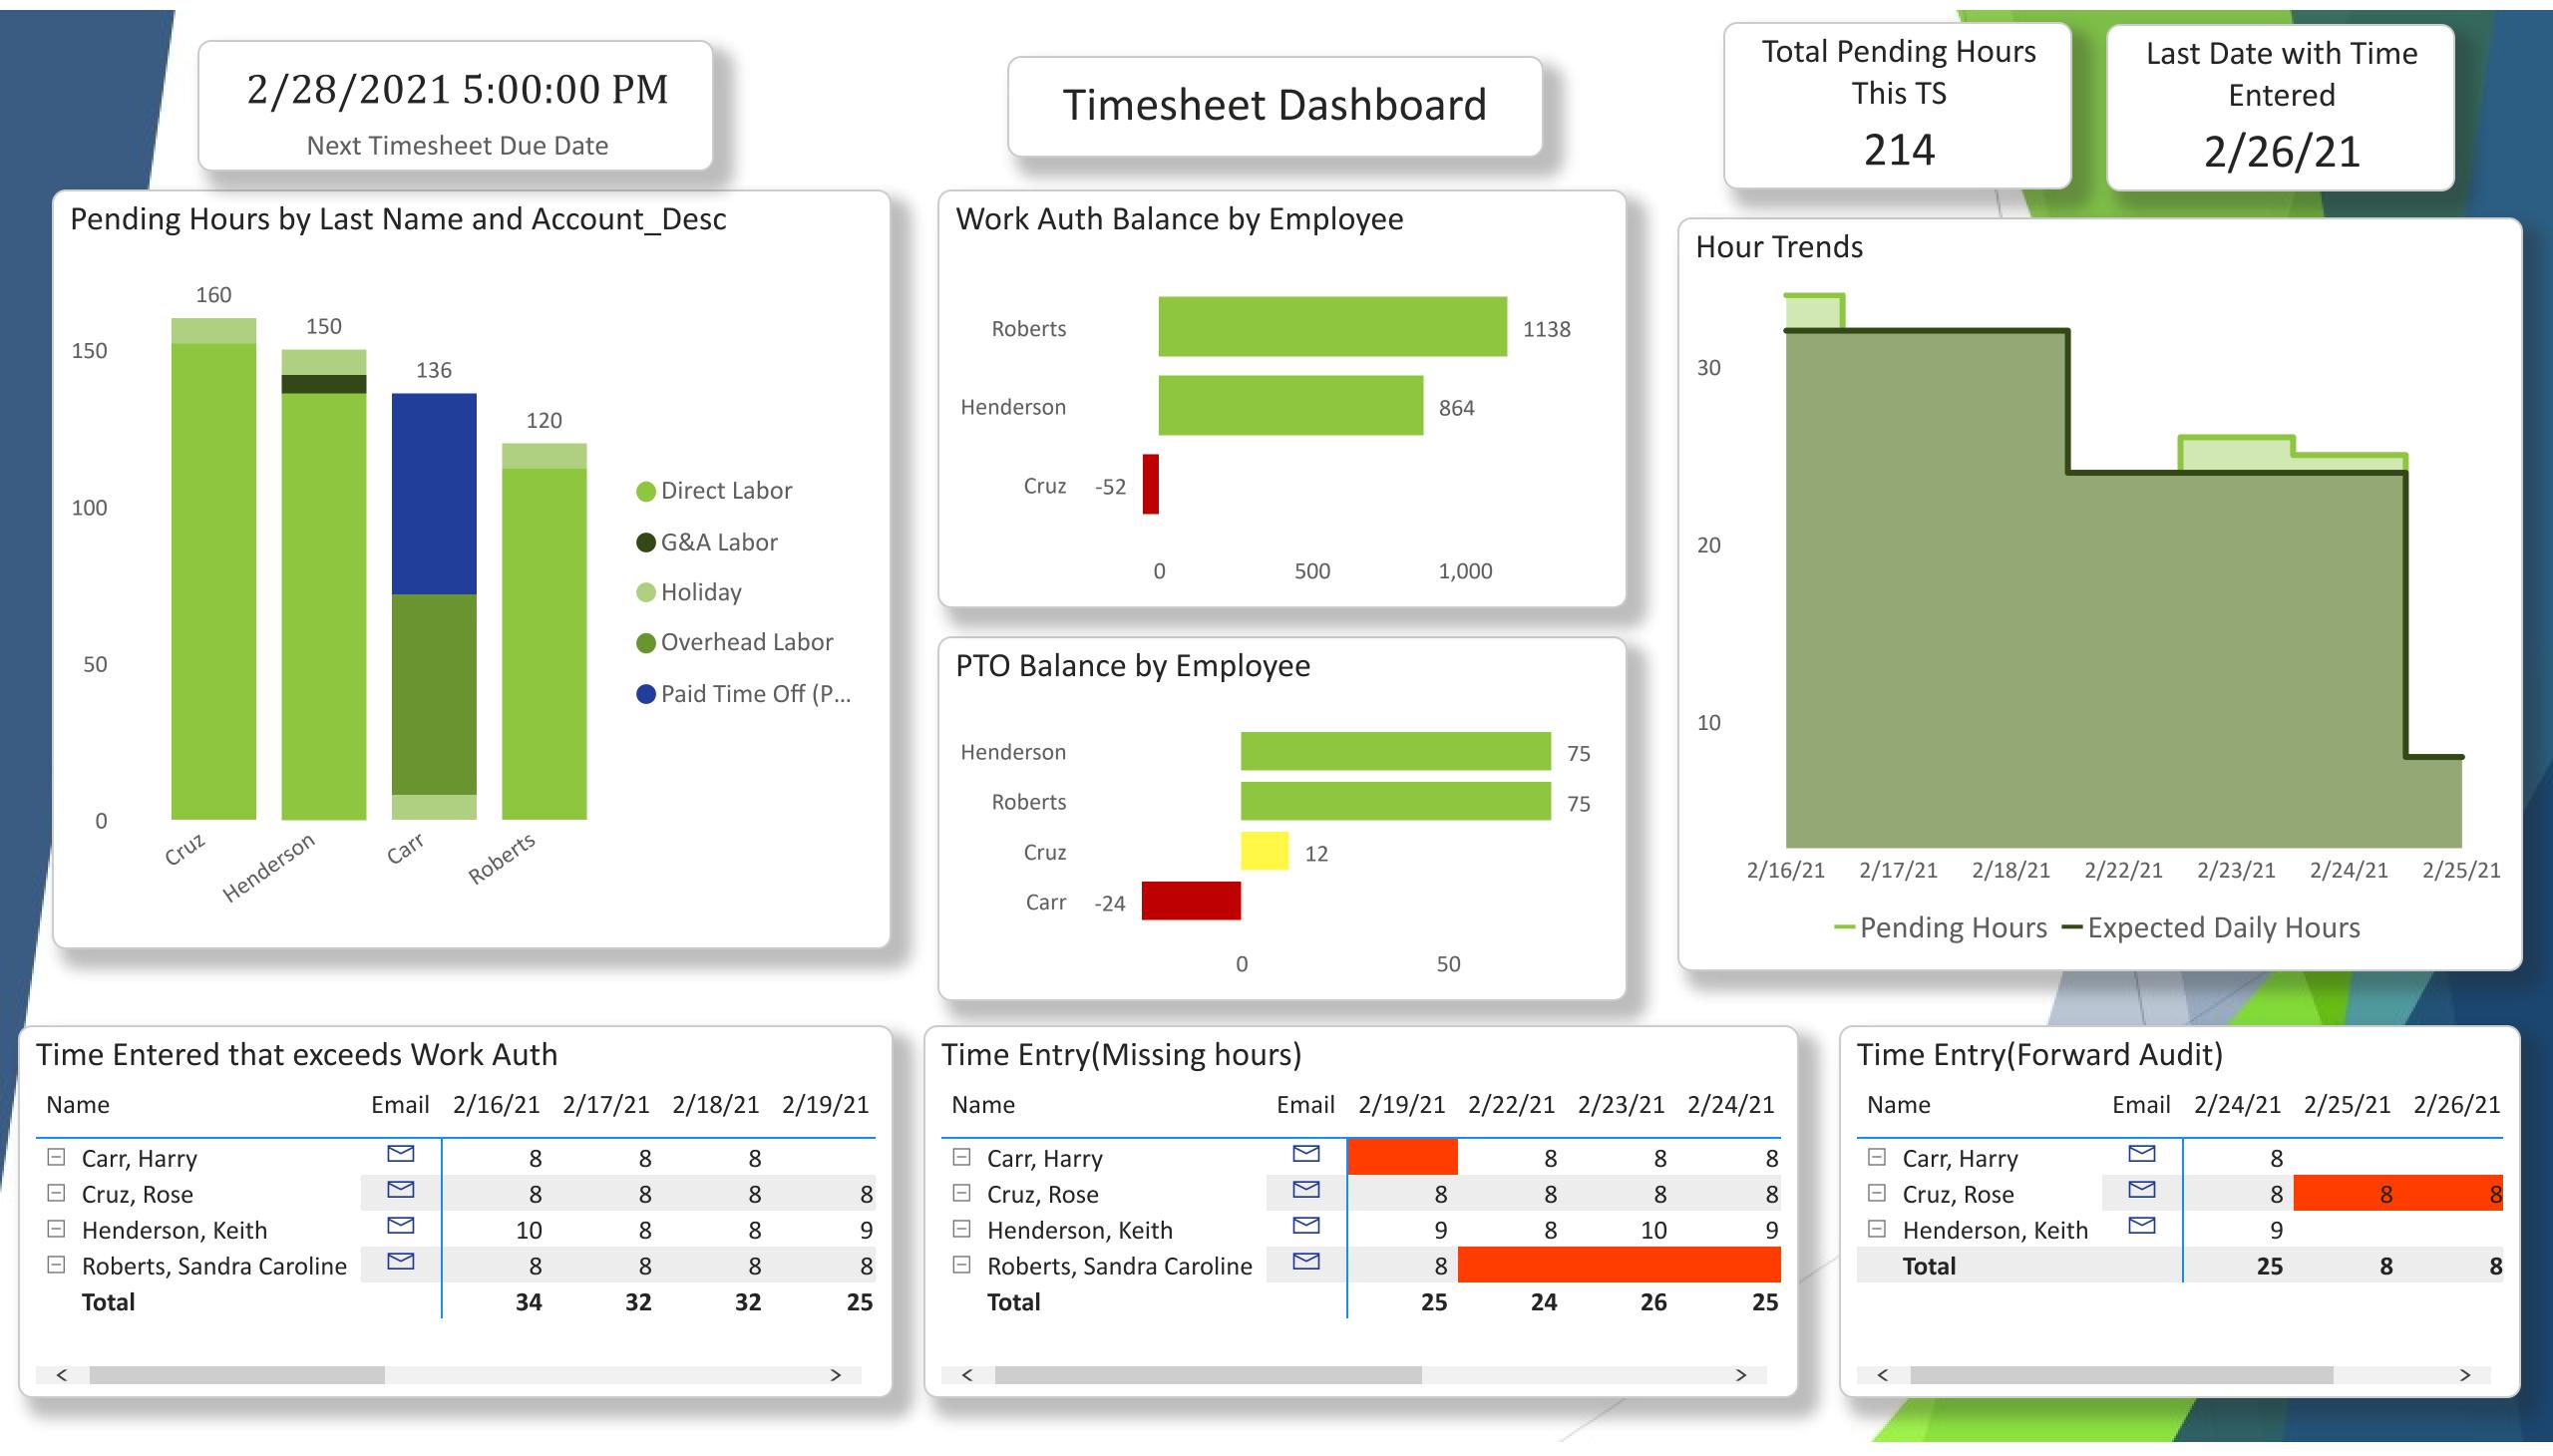

### **Using Hierarchies**

A hierarchy is an ordered grouping of columns. For example, a Country, State, County and City would be an example of a hierarchy. Hierarchies can come in various forms with in a report. Using the hierarchy in a visual allows the user to see the data at various levels.