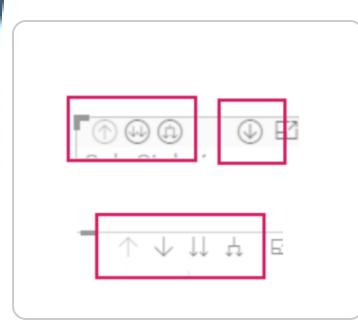

### **Using Hierarchies**

A hierarchy is an ordered grouping of columns. For example, a Country, State, County and City would be an example of a hierarchy. Hierarchies can come in various forms with in a report. Using the hierarchy in a visual allows the user to see the data at various levels.

**More Details about Navigating Hierarchies** 