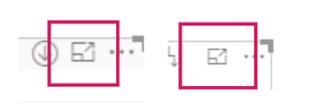

### Ellipsis

The three dots(...) found on the upper left hand corner of a visual. Click these dots (the Ellipsis) enables a drop down menu of additional options relating to the visual. Note: not all visuals will be enabled with the Ellipsis option.