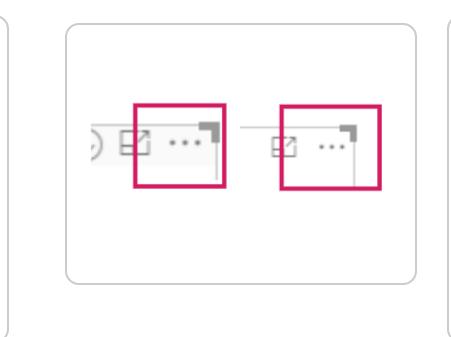

### Ellipsis

The three dots(...) found on the upper left hand corner of a visual. Click these dots (the Ellipsis) enables a drop down menu of additional options relating to the visual. Note: not all visuals will be enabled with the Ellipsis option.