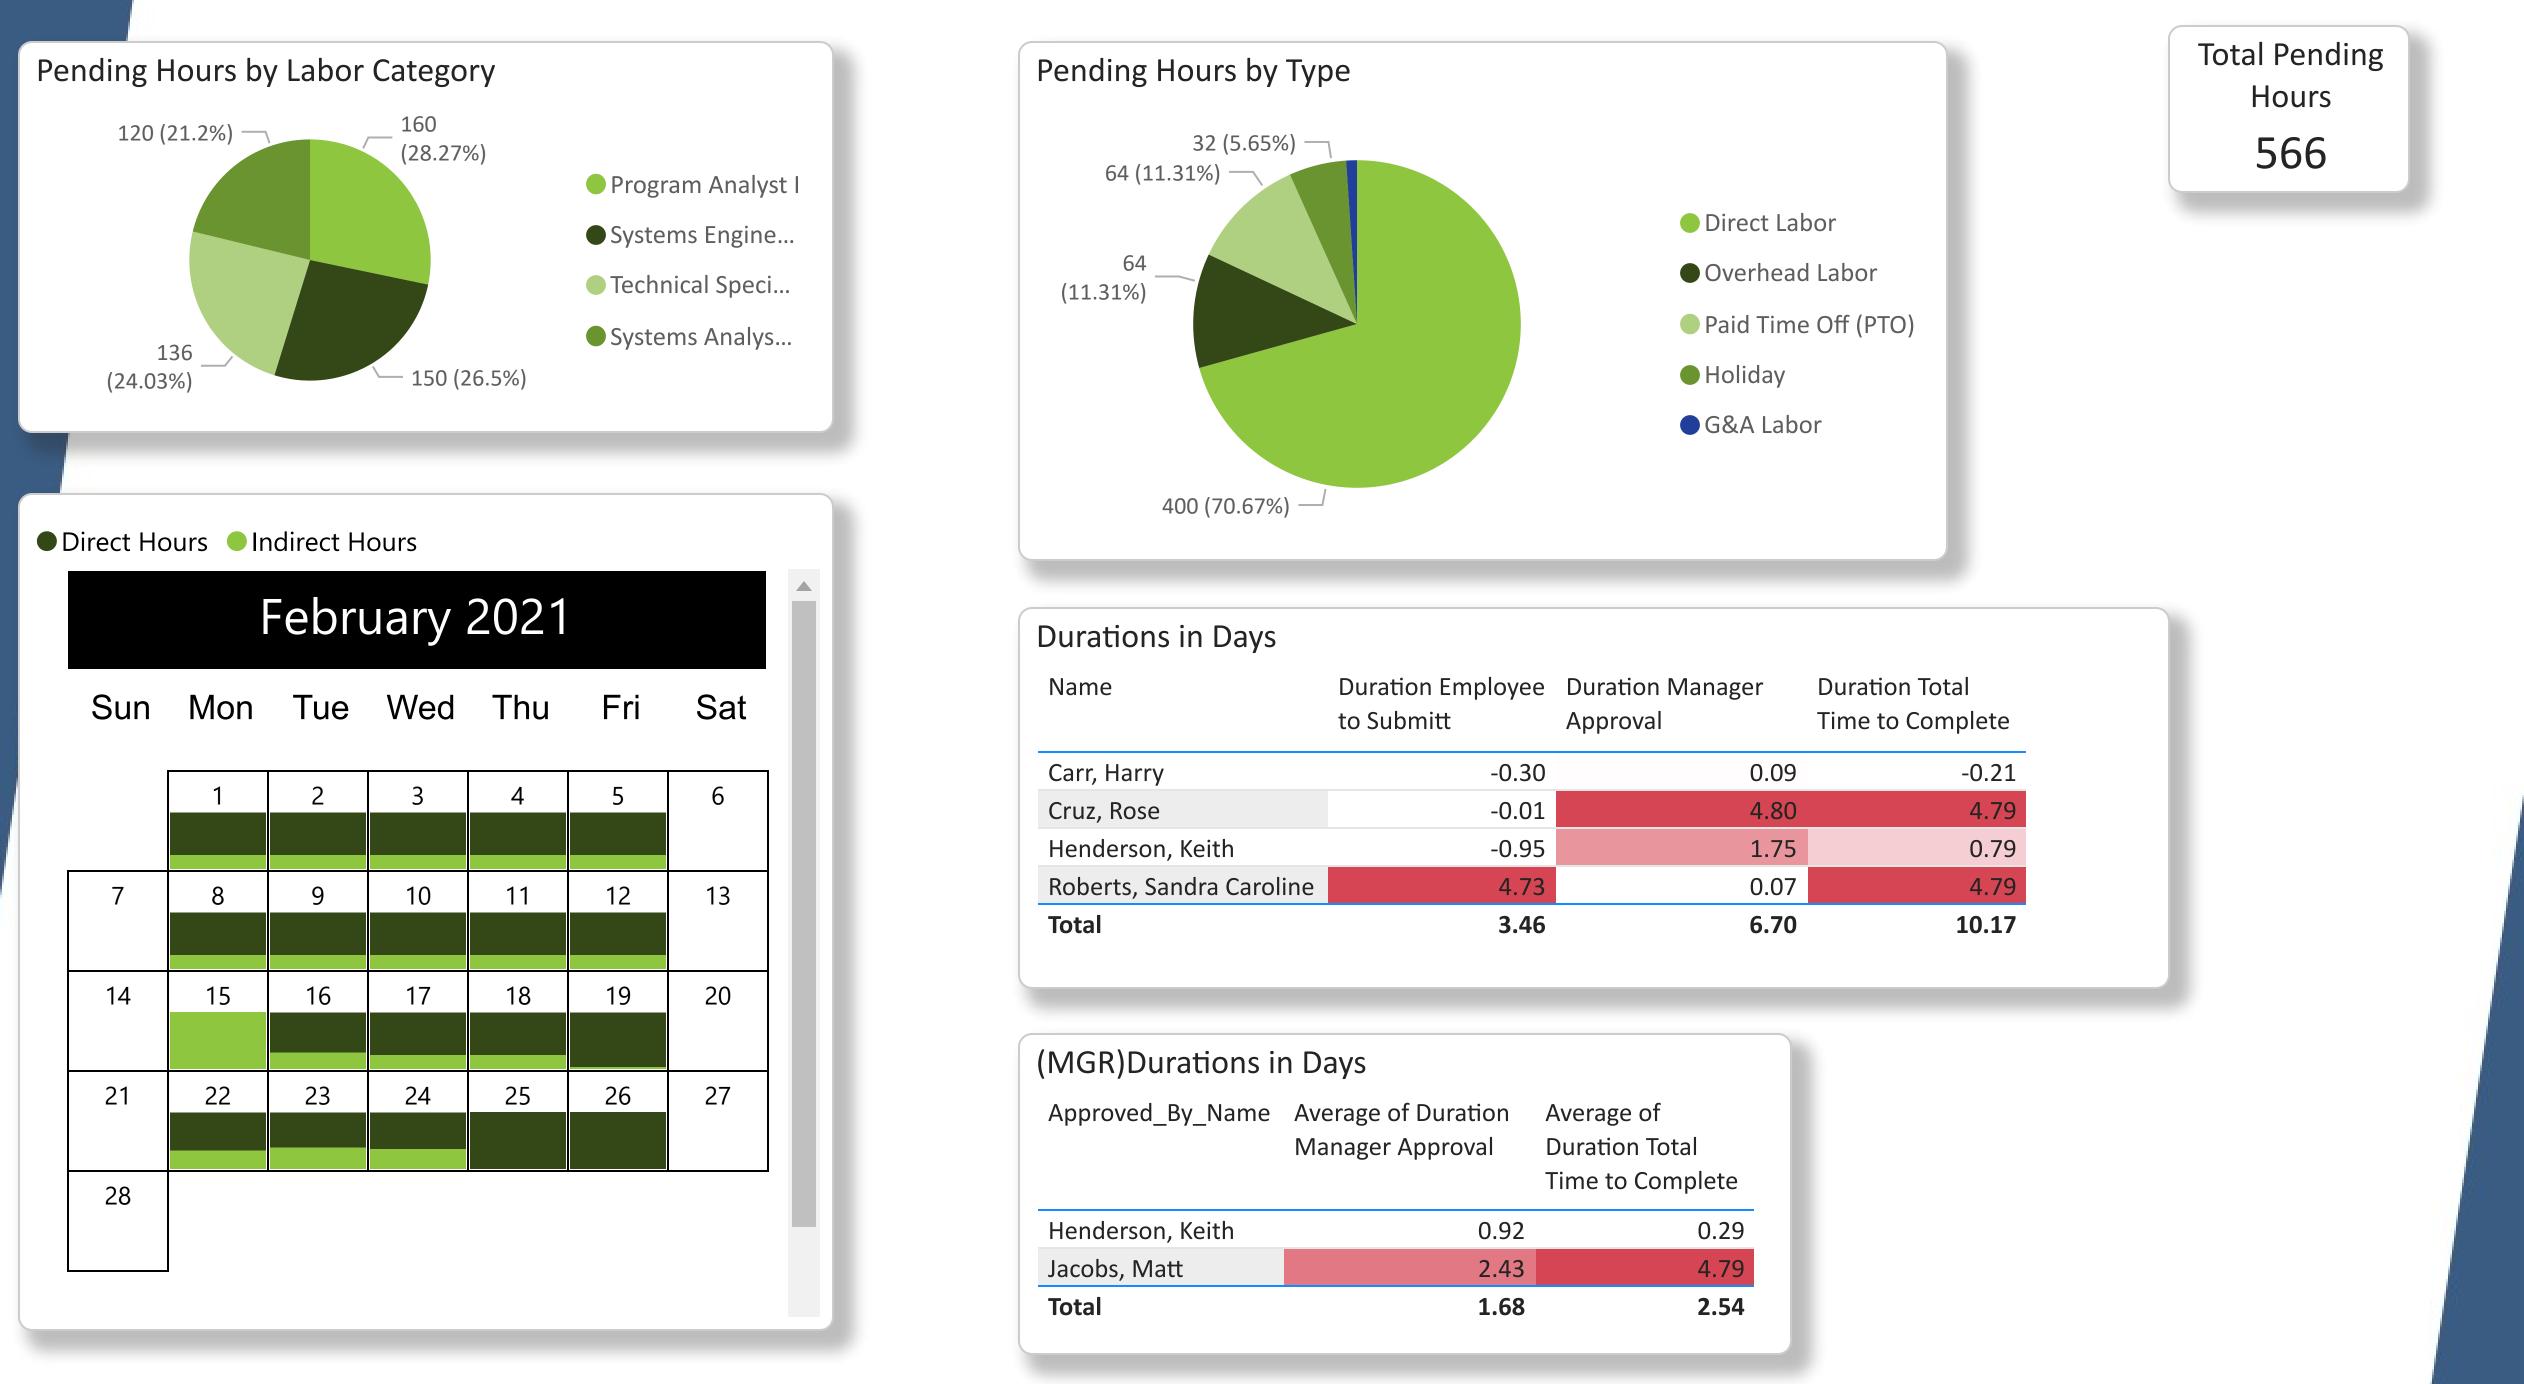

|                | Duration Employee<br>to Submitt | Duration Manager<br>Approval | Duration Total<br>Time to Complete |
|----------------|---------------------------------|------------------------------|------------------------------------|
| У              | -0.30                           | 0.09                         | -0.21                              |
| 2              | -0.01                           | 4.80                         | 4.79                               |
| n, Keith       | -0.95                           | 1.75                         | 0.79                               |
| andra Caroline | 4.73                            | 0.07                         | 4.79                               |
|                | 3.46                            | 6.70                         | 10.17                              |

| Aurations in Days_By_NameAverage of Duration<br>Manager ApprovalAverage of<br>Duration Total<br>Time to Completen, Keith0.920.29att2.434.791.682.54 |             |        |                |
|-----------------------------------------------------------------------------------------------------------------------------------------------------|-------------|--------|----------------|
| Manager ApprovalDuration Total<br>Time to Completen, Keith0.920.29att2.434.79                                                                       | urations in | n Days |                |
| att 2.43 4.79                                                                                                                                       | _By_Name    | -      | Duration Total |
|                                                                                                                                                     | n, Keith    | 0.92   | 0.29           |
| 1.68 2.54                                                                                                                                           | att         | 2.43   | 4.79           |
|                                                                                                                                                     |             | 1.68   | 2.54           |