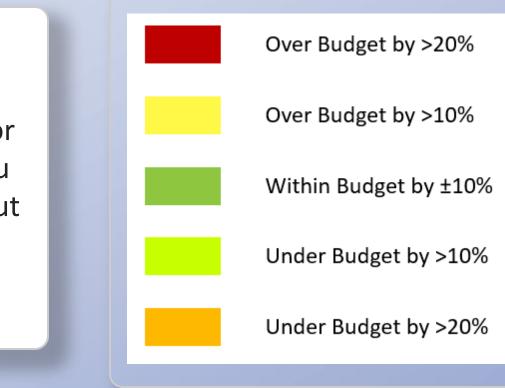

### **Custom Legends and Metrics**

Pick Dynamic colors to adjust the report visuals automatically based on metrics set by you.