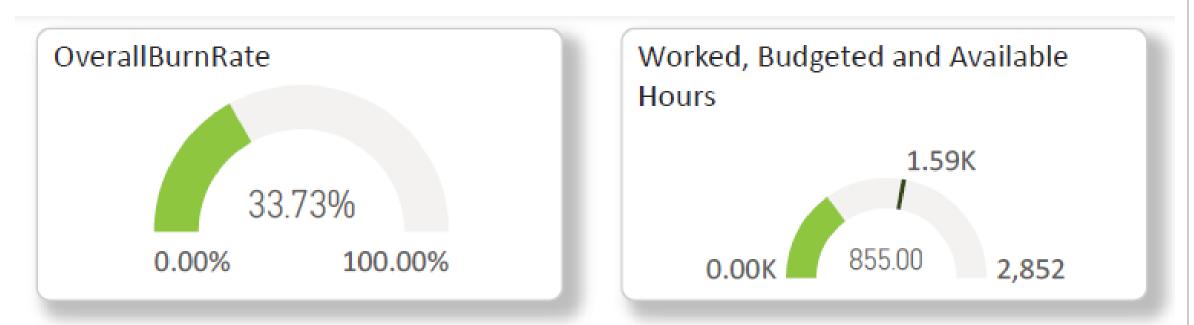

hy. Hierarchies can come in various forms with in a report. Using the hierarchy in a visual allows the user to see the data at various levels.

**More Details about Navigating Hierarchies** 

## **Report Features**



### Ellipsis

The three dots(...) found on the upper left hand corner of a visual. Click these dots (the Ellipsis) enables a drop down menu of additional options relating to the visual. Note: not all visuals will be enabled with the Ellipsis option.



### Tooltips

Some visuals are built with tooltips .Tooltips are an elegant way of providing more contextual information and detail to data points on a visual. A tooltip can be found by moving your cursor over top of a data element. Waiting a second or two a tooltip will appear over the data point.

More on Tooltips

















### Logo with Link

Customized options can include a Logo, a tool-tip or catchphrase and a link to your website. Great if you want to show off your report to potential clients but ensure they have a way to learn more about your company.

### **Custom Backgrounds**

Make your visuals pop with an any number of backgrounds. Specially curated for each client or for each report.





# **Theme Options**



### **Custom Legends and Metrics**

Pick Dynamic colors to adjust the report visuals automatically based on metrics set by you.











## How we can help

## **Services:**

Connect to the Procas API Merge with other sources(SharePoint Excel, etc.) Help you Build Custom Data Sources Clean the Data(Data Mining) Custom Report Builds Custom Themes Prebuilt Icons/Page Templates Consultin