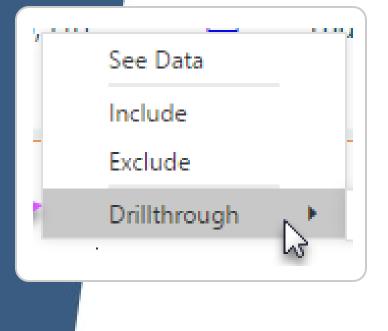

### Drillthrough

During a Right click event on a chart the drop down option for Drillthrough will appear. This allows you to navigate to the focused page to get details that are filtered to that context.

More Details on Drillthrough