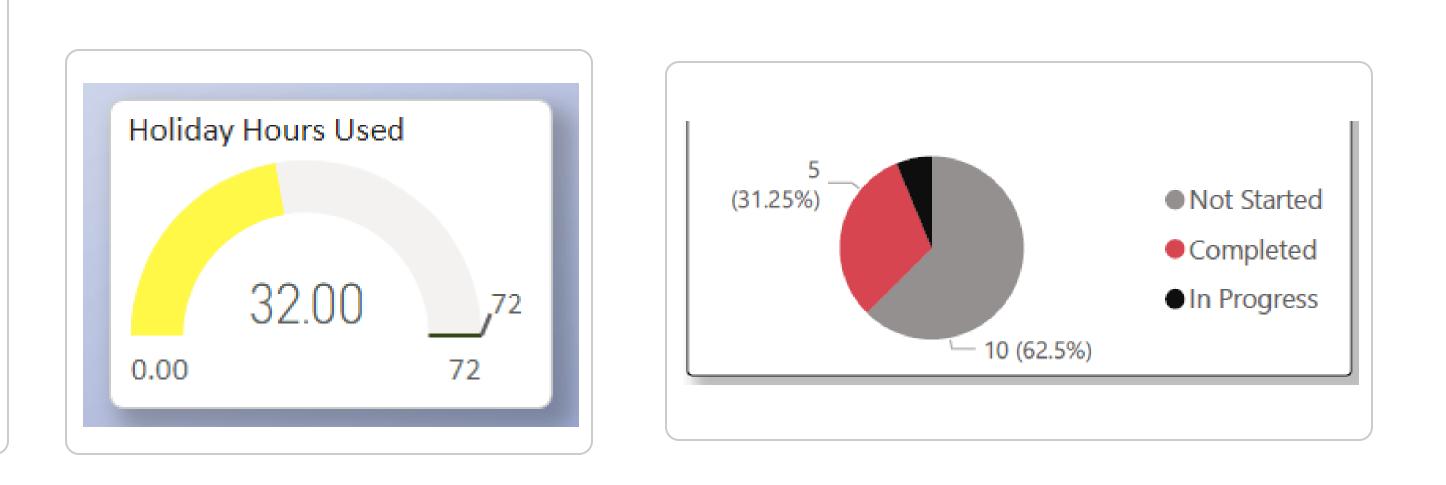

rarchy. Hierarchies can come in various forms with in a report. Using the hierarchy in a visual allows the user to see the data at various levels.

**More Details about Navigating Hierarchies** 

## **Report Features**



### Ellipsis

The three dots(...) found on the upper left hand corner of a visual. Click these dots (the Ellipsis) enables a drop down menu of additional options relating to the visual. Note: not all visuals will be enabled with the Ellipsis option.



### Tooltips

Some visuals are built with tooltips .Tooltips are an elegant way of providing more contextual information and detail to data points on a visual. A tooltip can be found by moving your cursor over top of a data element. Waiting a second or two a tooltip will appear over the data point.

More on Tooltips

















### Logo with Link

Customized options can include a Logo, a tool-tip or catchphrase and a link to your website. Great if you want to show off your report to potential clients but ensure they have a way to learn more about your company.

### **Custom Backgrounds**

Make your visuals pop with an any number of backgrounds. Specially curated for each client or for each report.





# **Theme Options**



### **Custom Legends and Metrics**

Pick Dynamic colors to adjust the report visuals automatically based on metrics set by you.











## How we can help

## **Services:**

Connect to the Procas API Merge with other sources(SharePoint Excel, etc.) Help you Build Custom Data Sources Clean the Data(Data Mining) Custom Report Builds Custom Themes Prebuilt Icons/Page Templates Consu