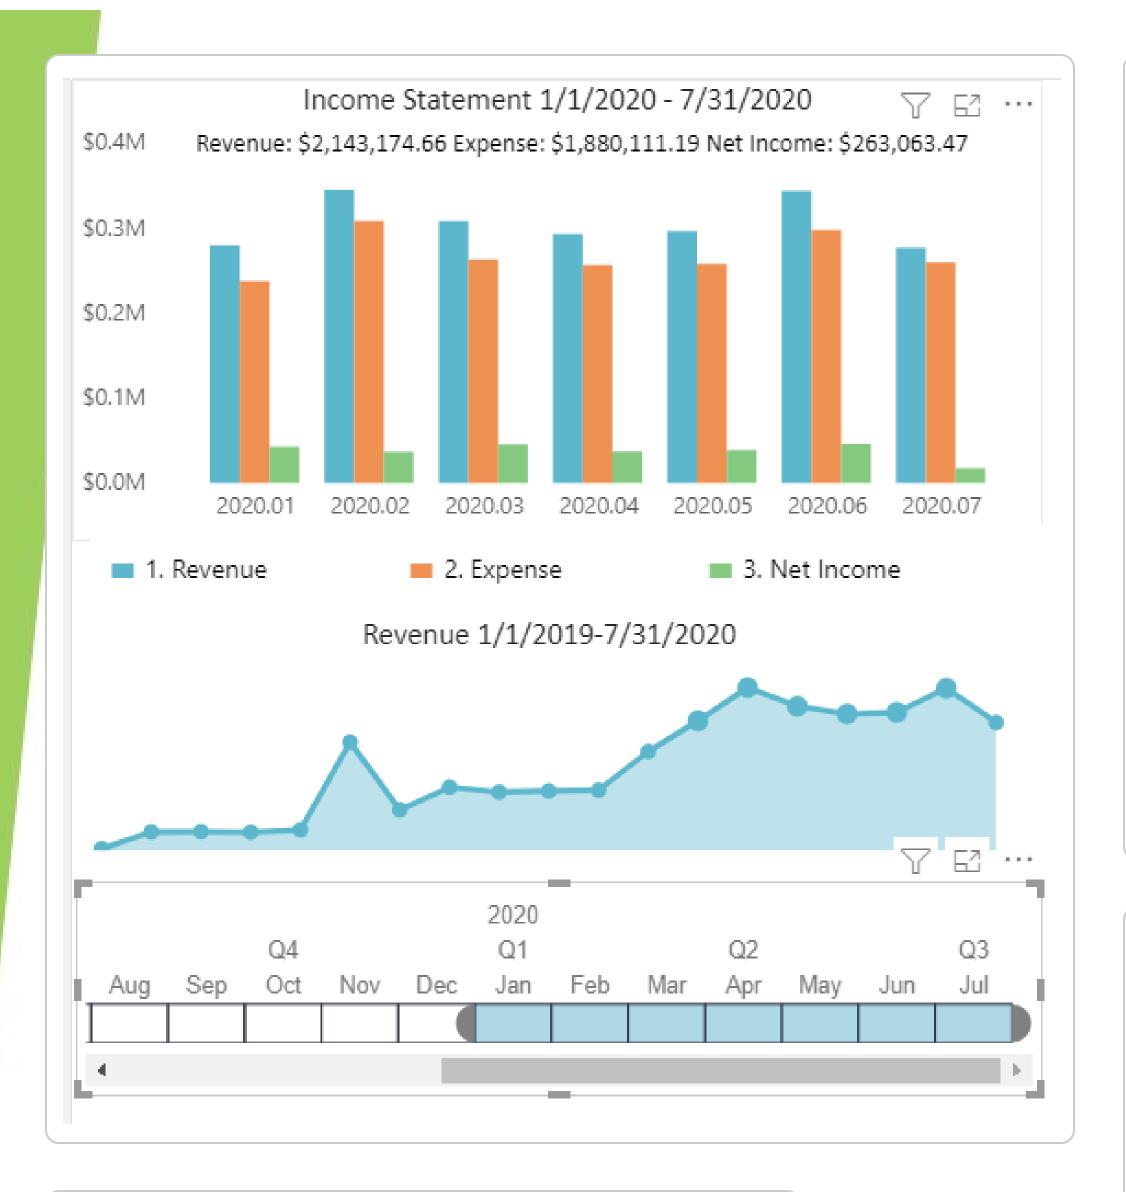

hierarchy. Hierarchies can come in various forms with in a report. Using the hierarchy in a visual allows the user to see the data at various levels.

**More Details about Navigating Hierarchies** 

## **Report Features**



### Ellipsis

The three dots(...) found on the upper left hand corner of a visual. Click these dots (the Ellipsis) enables a drop down menu of additional options relating to the visual. Note: not all visuals will be enabled with the Ellipsis option.



### Tooltips

Some visuals are built with tooltips .Tooltips are an elegant way of providing more contextual information and detail to data points on a visual. A tooltip can be found by moving your cursor over top of a data element. Waiting a second or two a tooltip will appear over the data point.

More on Tooltips

















### Logo with Link

Customized options can include a Logo, a tool-tip or catchphrase and a link to your website. Great if you want to show off your report to potential clients but ensure they have a way to learn more about your company.

### **Custom Backgrounds**

Make your visuals pop with an any number of backgrounds. Specially curated for each client or for each report.





# **Theme Options**



### **Custom Legends and Metrics**

Pick Dynamic colors to adjust the report visuals automatically based on metrics set by you.











## How we can help

## **Services:**

Connect to the Procas API Merge with other sources(SharePoint Excel, etc.) Help you Build Custom Data Sources Clean the Data(Data Mining) Custom Report Builds Custom Themes Prebuilt Icons/Page Templates C