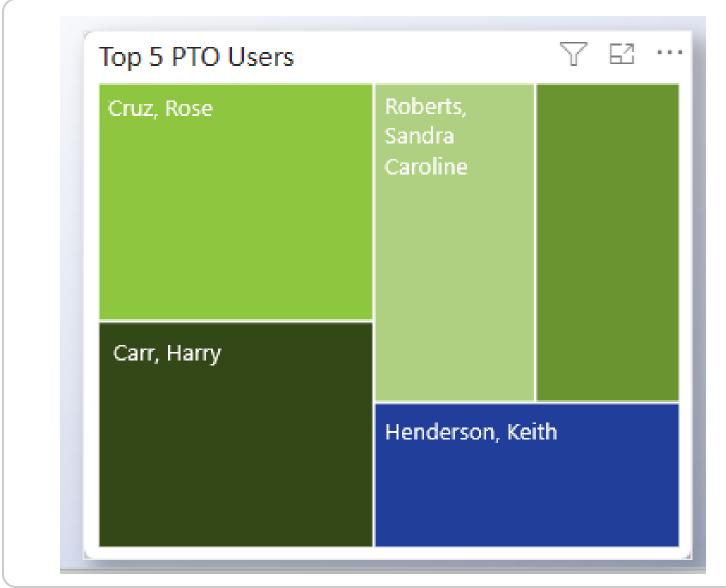

|                | Duration Employee<br>to Submitt | Duration Manager<br>Approval | Duration Total<br>Time to Complete |
|----------------|---------------------------------|------------------------------|------------------------------------|
| У              | -0.30                           | 0.09                         | -0.21                              |
| 2              | -0.01                           | 4.80                         | 4.79                               |
| n, Keith       | -0.95                           | 1.75                         | 0.79                               |
| andra Caroline | 4.73                            | 0.07                         | 4.79                               |
|                | 3.46                            | 6.70                         | 10.17                              |

| Aurations in Days_By_NameAverage of Duration<br>Manager ApprovalAverage of<br>Duration Total<br>Time to Completen, Keith0.920.29att2.434.791.682.54 |             |        |                |
|-----------------------------------------------------------------------------------------------------------------------------------------------------|-------------|--------|----------------|
| Manager ApprovalDuration Total<br>Time to Completen, Keith0.920.29att2.434.79                                                                       | urations in | n Days |                |
| att 2.43 4.79                                                                                                                                       | _By_Name    | -      | Duration Total |
|                                                                                                                                                     | n, Keith    | 0.92   | 0.29           |
| 1.68 2.54                                                                                                                                           | att         | 2.43   | 4.79           |
|                                                                                                                                                     |             | 1.68   | 2.54           |