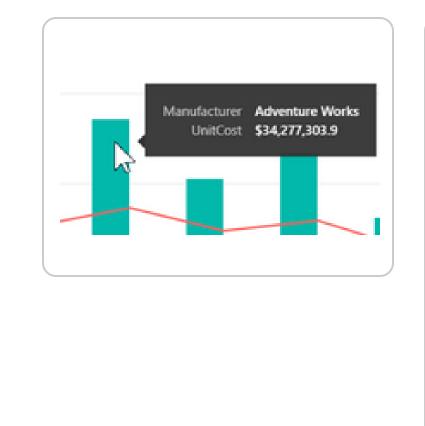

### Tooltips

Some visuals are built with tooltips .Tooltips are an elegant way of providing more contextual information and detail to data points on a visual. A tooltip can be found by moving your cursor over top of a data element. Waiting a second or two a tooltip will appear over the data point.